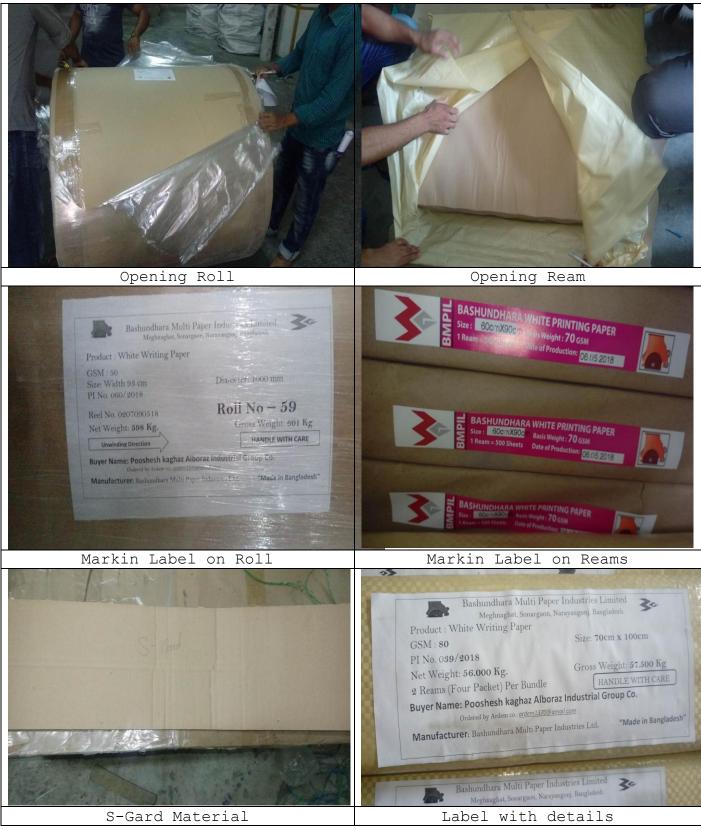

### VII. PACKING PROCESS IN REAMS:

Export standard packing for ream (sea shipment). Poly coated Kraft paper has been used for ream wrapping. Then bundle wrapping has been done with poly first and then PP woven fabric with manual stitching.

#### VIII PACKING PROCESS IN REELS:

- 1. Corrugation Reel Edge on both side of reel and heavy duty plastic core plug on both side of reel core.
- 2. Double layer edge guard on the edges of reel and initially wrapping with PE coated brown liner paper.
- 3. Finally wrapping with shrink wrapping poly.